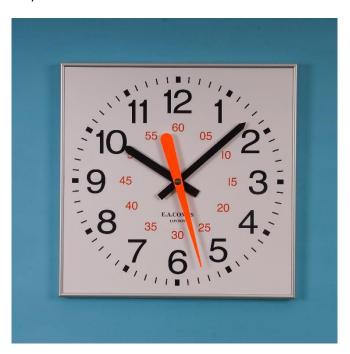

## **Description**

- 455mm (18") diameter square silver-framed wall clock
- White dial printed with black number and minute markings and red inner 24hr markings
- Hour, minutes and sweeping second hands
- Battery-powered (battery included) quartz movement
- Weight 900g as a quartz clock
- Viewing distance 50 meters
- For internal use only